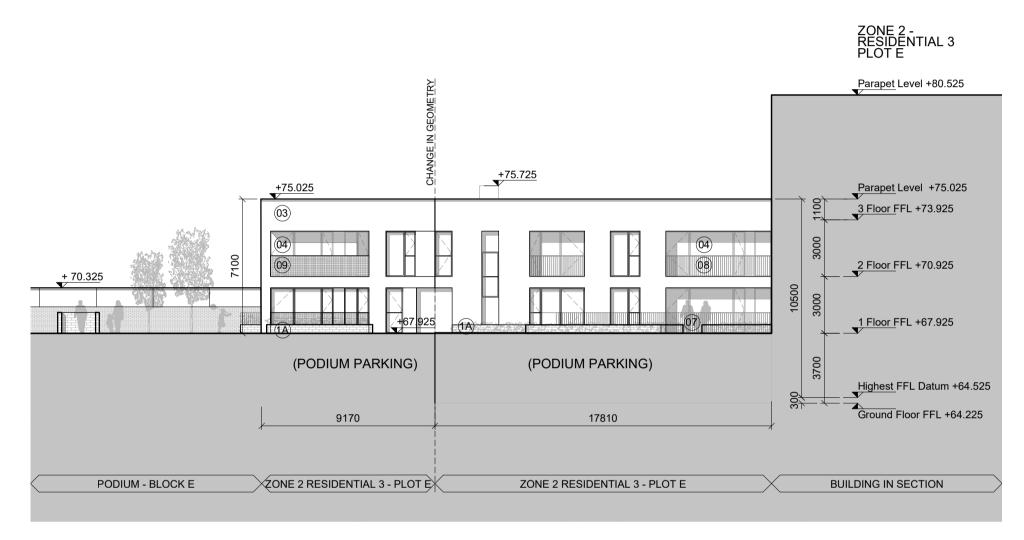

WEST INTERNAL ELEVATION

SCALE: 1:200

SOUTH INTERNAL ELEVATION SCALE: 1:200

EAST INTERNAL ELEVATION SCALE: 1:200

GENERAL NOTES:
- DRAWING TO BE READ IN CONJUNCTION WITH ALL OTHER DRAWINGS AND REPORTS PREPARED BY MOLA AND DESIGN TEAM MEMBERS. THE DIMENSION / BUILDING HEIGHT IS TAKEN FROM A DATUM AT THE HIGH POINT ON THE STREET. THIS IS WITHIN THE MAXIMUM PERMISSIBLE BUILDING HEIGHT OF 18M (VILLAGE CENTRE) AND 16M (RES 2 / RES 3) IN ACCORDANCE WITH SECTION 2.9 AND TABLE 2.11 OF THE CHERRYWOOD SDZ. REFER TO ARCHITECTS ELEVATION DRAWINGS FOR DETAILED SCOPE OF

PROPOSED MATERIALS. REFER TO 'ARCHITECTS DESIGN REPORT' FOR FURTHER INFORMATION ON Key Plan:

© COPYRIGHT This drawing or design may not be reproduced without permission

**PLANNING** 1 CARRICKMINES LAND LIMITED PRIORSLAND CHERRYWOOD SHD

PLD18-MOLA-E-XX-DR-A-40-E401

This drawing is to be read in conjunction with all relevant PLOT E: PROPOSED INTERNAL ELEVATIONS specifications and drawings. All dimensions to be checked on site. Int. Job No: MARCH 2022 1:200 @A1 18029 In the event of any discrepancies between drawings, the contractor is to inform the Architect immediately. Status: Revision:

**KEY PLAN** 

NORTH WEST INTERNAL ELEVATION

SCALE: 1:200

NOTES / LEGEND

- DARK TONED BRICKWORK MID TONED BRICKWORK LIGHT TONED BRICKWORK
- PATTERNED BRICK TO MATCH ADJACENT BRICK COLOUR SELF FINISH RENDER TO SELECTED COLOUR FINISH FRAMED DOUBLE GLAZED WINDOWS UNIT TO
- SELECTED COLOUR METAL CLADDING PANEL TO SELECTED COLOUR FINISH METAL LOUVRED ACCESS DOOR TO SELECTED
- METAL GATE TO SELECTED COLOUR FINISH METAL RAILING TO SELECTED COLOUR FINISH PERFORATED METAL BALUSTRADE/SCREEN TO SELECTED COLOUR FINISH
- METAL DOOR TO SELECTED COLOUR FINISH FRAMED GLAZED DOOR TO SELECTED COLOUR FINISH
- SINGLE GLAZED BALCONY WIND SCREEN PERFORATED METAL MESH WITH STAGGERED VERTICAL MULLIONS TO SELECTED COLOUR FINISH

METAL OPEN TREAD STAIR TO SELECTED COLOUR FINISH

PROPOSED MATERIALS. - LANDSCAPING SHOWN IS INDICATIVE. REFER TO LANDSCAPE ARCHITECTS DRAWINGS FOR DETAILED INFORMATION.