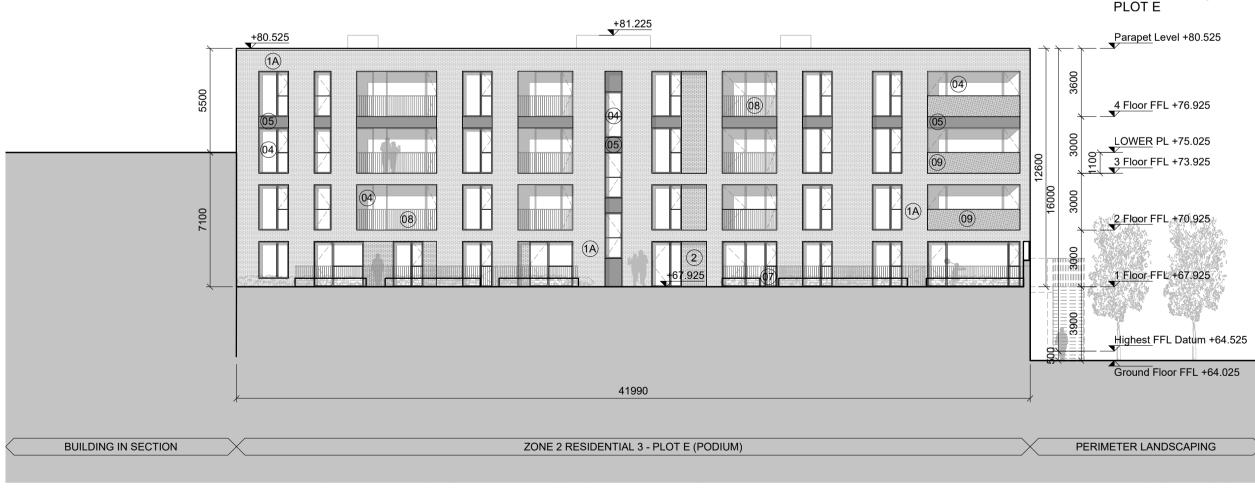

WEST INTERNAL ELEVATION

SCALE: 1:200

SOUTH INTERNAL ELEVATION SCALE: 1:200

EAST INTERNAL ELEVATION SCALE: 1:200

GENERAL NOTES:
- DRAWING TO BE READ IN CONJUNCTION WITH ALL OTHER DRAWINGS AND REPORTS PREPARED BY MOLA AND DESIGN TEAM MEMBERS. THE DIMENSION / BUILDING HEIGHT IS TAKEN FROM A DATUM AT THE HIGH POINT ON THE STREET. THIS IS WITHIN THE MAXIMUM PERMISSIBLE BUILDING HEIGHT OF 18M (VILLAGE CENTRE) AND 16M (RES 2 / RES 3) IN ACCORDANCE WITH SECTION 2.9 AND TABLE 2.11 OF THE CHERRYWOOD SDZ. REFER TO ARCHITECTS ELEVATION DRAWINGS FOR DETAILED SCOPE OF

PLD18-MOLA-E-XX-DR-A-40-E401

This drawing is to be read in conjunction with all relevant PLOT E: PROPOSED INTERNAL ELEVATIONS specifications and drawings. All dimensions to be checked on site. Int. Job No: MARCH 2022 1:200 @A1 18029 In the event of any discrepancies between drawings, the contractor is to inform the Architect immediately. Status: Revision:

**KEY PLAN** 

NORTH WEST INTERNAL ELEVATION

SCALE: 1:200

NOTES / LEGEND

- DARK TONED BRICKWORK MID TONED BRICKWORK LIGHT TONED BRICKWORK
- PATTERNED BRICK TO MATCH ADJACENT BRICK COLOUR SELF FINISH RENDER TO SELECTED COLOUR FINISH FRAMED DOUBLE GLAZED WINDOWS UNIT TO
- SELECTED COLOUR METAL CLADDING PANEL TO SELECTED COLOUR FINISH METAL LOUVRED ACCESS DOOR TO SELECTED
- METAL GATE TO SELECTED COLOUR FINISH METAL RAILING TO SELECTED COLOUR FINISH PERFORATED METAL BALUSTRADE/SCREEN TO SELECTED COLOUR FINISH
- METAL DOOR TO SELECTED COLOUR FINISH FRAMED GLAZED DOOR TO SELECTED COLOUR FINISH
- SINGLE GLAZED BALCONY WIND SCREEN PERFORATED METAL MESH WITH STAGGERED VERTICAL MULLIONS TO SELECTED COLOUR FINISH

METAL OPEN TREAD STAIR TO SELECTED COLOUR FINISH

PROPOSED MATERIALS. - LANDSCAPING SHOWN IS INDICATIVE. REFER TO LANDSCAPE ARCHITECTS DRAWINGS FOR DETAILED INFORMATION.