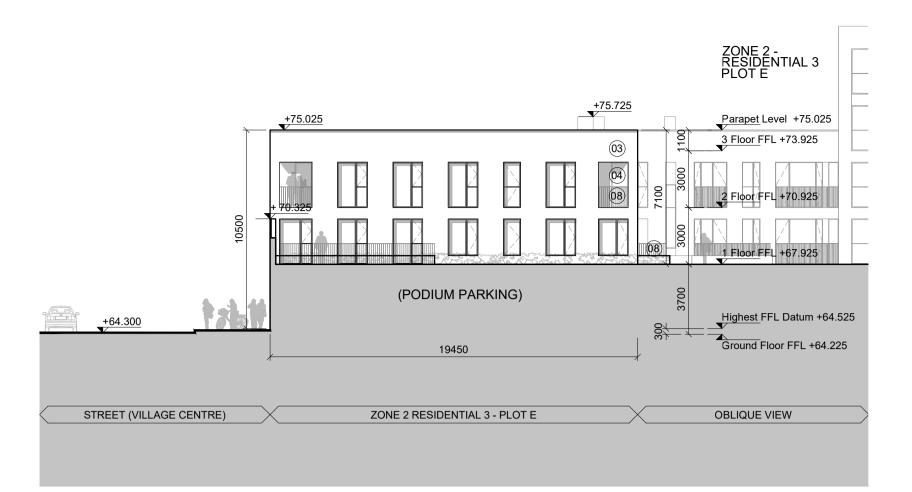

WEST INTERNAL ELEVATION

SCALE: 1:200

SOUTH INTERNAL ELEVATION SCALE: 1:200

EAST INTERNAL ELEVATION SCALE: 1:200

GENERAL NOTES:
- DRAWING TO BE READ IN CONJUNCTION WITH ALL OTHER DRAWINGS AND REPORTS PREPARED BY MOLA AND DESIGN TEAM MEMBERS. THE DIMENSION / BUILDING HEIGHT IS TAKEN FROM A DATUM AT THE HIGH POINT ON THE STREET. THIS IS WITHIN THE MAXIMUM PERMISSIBLE BUILDING HEIGHT OF 18M (VILLAGE CENTRE) AND 16M (RES 2 / RES 3) IN ACCORDANCE WITH SECTION 2.9 AND TABLE 2.11 OF THE CHERRYWOOD SDZ. REFER TO ARCHITECTS ELEVATION DRAWINGS FOR DETAILED SCOPE OF

PROPOSED MATERIALS. REFER TO 'ARCHITECTS DESIGN REPORT' FOR FURTHER INFORMATION ON Key Plan:

© COPYRIGHT This drawing or design may not be reproduced without permission

**PLANNING** 1 CARRICKMINES LAND LIMITED PRIORSLAND CHERRYWOOD SHD

PLD18-MOLA-E-XX-DR-A-40-E401

This drawing is to be read in conjunction with all relevant PLOT E: PROPOSED INTERNAL ELEVATIONS specifications and drawings. All dimensions to be checked on site. Int. Job No: MARCH 2022 1:200 @A1 18029 In the event of any discrepancies between drawings, the contractor is to inform the Architect immediately. Status: Revision:

**KEY PLAN** 

NORTH WEST INTERNAL ELEVATION

SCALE: 1:200

NOTES / LEGEND

- DARK TONED BRICKWORK MID TONED BRICKWORK LIGHT TONED BRICKWORK
- PATTERNED BRICK TO MATCH ADJACENT BRICK COLOUR SELF FINISH RENDER TO SELECTED COLOUR FINISH FRAMED DOUBLE GLAZED WINDOWS UNIT TO
- SELECTED COLOUR METAL CLADDING PANEL TO SELECTED COLOUR FINISH METAL LOUVRED ACCESS DOOR TO SELECTED
- METAL GATE TO SELECTED COLOUR FINISH METAL RAILING TO SELECTED COLOUR FINISH PERFORATED METAL BALUSTRADE/SCREEN TO SELECTED COLOUR FINISH
- METAL DOOR TO SELECTED COLOUR FINISH FRAMED GLAZED DOOR TO SELECTED COLOUR FINISH
- SINGLE GLAZED BALCONY WIND SCREEN PERFORATED METAL MESH WITH STAGGERED VERTICAL MULLIONS TO SELECTED COLOUR FINISH

METAL OPEN TREAD STAIR TO SELECTED COLOUR FINISH

PROPOSED MATERIALS. - LANDSCAPING SHOWN IS INDICATIVE. REFER TO LANDSCAPE ARCHITECTS DRAWINGS FOR DETAILED INFORMATION.